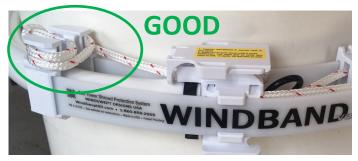

## **ROPE SECURED INCORRECTLY AND/OR TOO LONG**

CAUSE: Rope is stored incorrectly and possibly too long

**PROBLEM**: Rope is not secured properly and may interfere with rope halyard and other tower elements

**FIX**: Make sure the rope was cut to the proper length and store it according to the manual