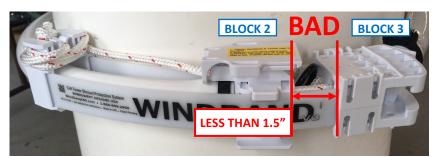

## BLOCK 2 TO CLOSE TOO BLOCK 3 (<1.5")

CAUSE: WindBand is too long

**PROBLEM**: WindBand won't secure the shrouds

properly

**FIX**: Shorten the WindBand tubing per the manual so that when the tubing is level and fully tightened Block 2 is no closer than 1.5" from Block 3.