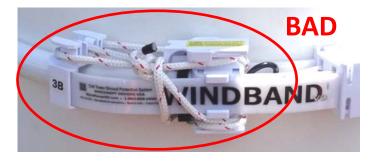

## **ROPE SECURED INCORRECTLY AND/OR TOO LONG**

CAUSE: Rope is stored incorrectly and possibly too long

**PROBLEM**: Rope is not secured properly and may interfere with rope halyard and other tower elements

**FIX**: Make sure the rope was cut to the proper length and store it according to the manual