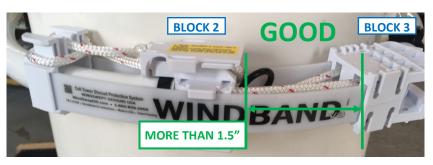

## BLOCK 2 TO CLOSE TOO BLOCK 3 (<1.5")

CAUSE: WindBand is too long

**PROBLEM**: WindBand won't secure the shrouds

properly

**FIX**: Shorten the WindBand tubing per the manual so that when the tubing is level and fully tightened Block 2 is no closer than 1.5" from Block 3.