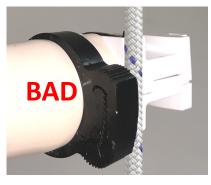

## HERBIE CLIP INSTALLED FACING WRONG WAY

**CAUSE**: Herbie Clip is not installed facing the right way

**PROBLEM**: Rope will not clear the Herbie Clip properly

FIX: Remove and reinstall the Herbie Clip facing

vertically not outward