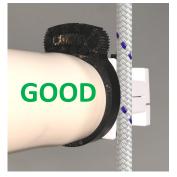

## HERBIE CLIP INSTALLED FACING WRONG WAY

**CAUSE**: Herbie Clip is not installed facing the right way

**PROBLEM**: Rope will not clear the Herbie Clip properly

FIX: Remove and reinstall the Herbie Clip facing

vertically not outward